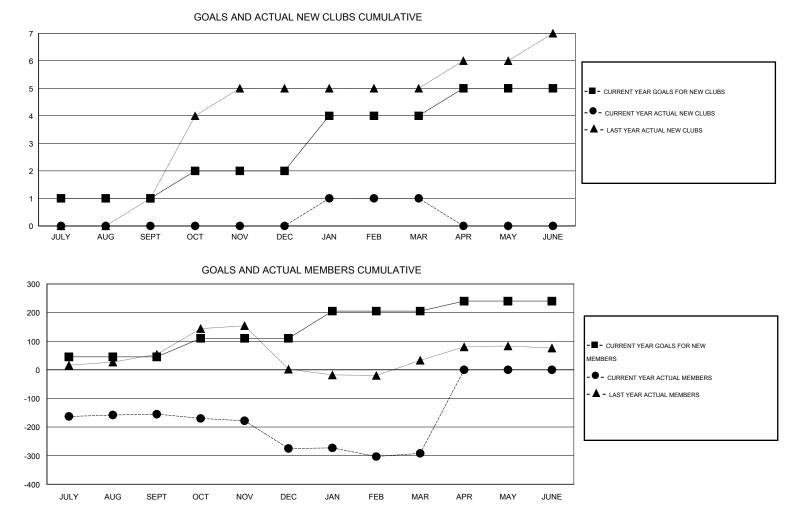

## GMT: Mahesh Pasqual

| LOCATION | REP | OF | SRI | LANKA |
|----------|-----|----|-----|-------|
|----------|-----|----|-----|-------|

 $\mathsf{GMT} \mathsf{ CA} \ \mathbf{6}$ 

|                             |                  | Clubs               |                            |                             |                             |                    | Members                          |                              |                             |
|-----------------------------|------------------|---------------------|----------------------------|-----------------------------|-----------------------------|--------------------|----------------------------------|------------------------------|-----------------------------|
| RESULTS FOR 2013-2014       |                  |                     |                            | RESULTS FOR 2013-2014       |                             |                    |                                  |                              |                             |
| QUARTER                     | NEW CLUB<br>GOAL | ACTUAL NEW<br>CLUBS | ACTUAL<br>DROPPED<br>CLUBS | ACTUAL NET<br>GAIN/<br>LOSS | QUARTER                     | NEW MEMBER<br>GOAL | ACTUAL TOTAL<br>MEMBERS<br>ADDED | ACTUAL<br>DROPPED<br>MEMBERS | ACTUAL NET<br>GAIN/<br>LOSS |
| JULY/AUG/SEPT               | 1                | 0                   | 2                          | -2                          | JULY/AUG/SEPT               | 45                 | 31                               | 186                          | -155                        |
| OCT/NOV/DEC                 | 1                | 0                   | 4                          | -4                          | OCT/NOV/DEC                 | 65                 | 32                               | 152                          | -120                        |
| JAN/FEB/MAR<br>APR/MAY/JUNE | 2<br>1           | 1<br>0              | 4<br>0                     | -3<br>0                     | JAN/FEB/MAR<br>APR/MAY/JUNE | 95<br>35           | 58<br>0                          | 75<br>0                      | -17<br>0                    |